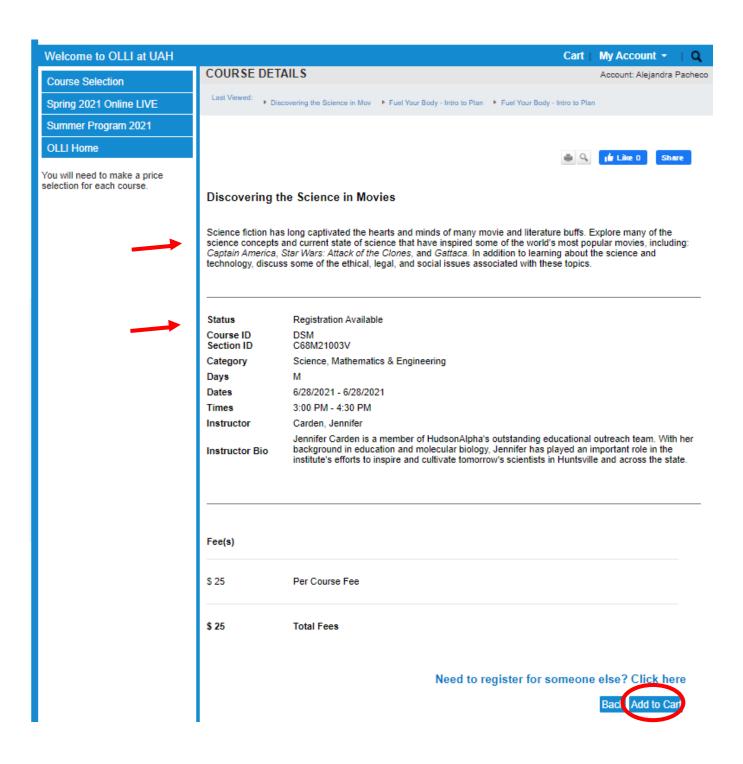

5. On this page, you will see the description, and the details for the course. You will also be able to see the instructor bio. If you would like to register for this course, click the "**Add to Cart**" button on the bottom right corner. If not, just click on "**Back**".